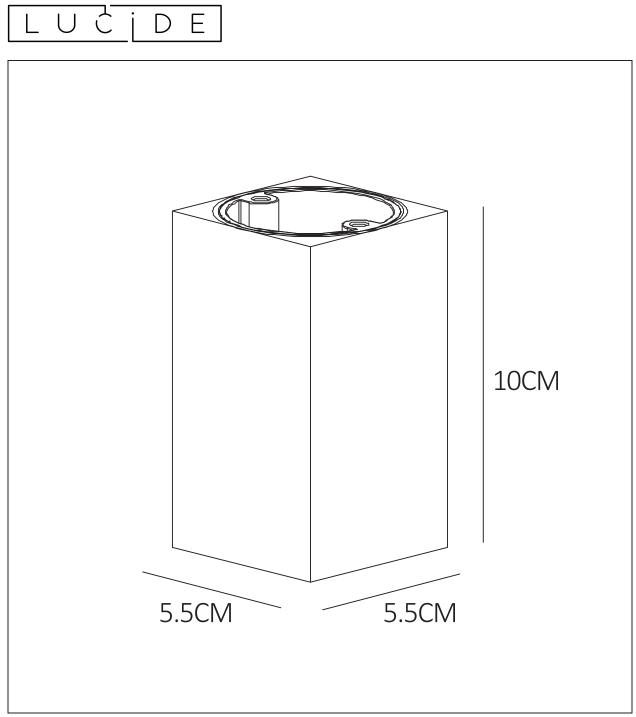

Item number: 09916/06/31, 09916/06/36

Technical details

| Materials used:                      |             | ALUMINIUM                |
|--------------------------------------|-------------|--------------------------|
| Color:                               |             | ALUMINIUM/WHITE/GRAPHITE |
| Dimmable and how is fixture dimmable |             | Yes.Dim to warm          |
| Size:                                | Height:     | 10cm                     |
|                                      | Length:     | 5.5cm                    |
|                                      | Width:      | 5.5cm                    |
|                                      | Net weight: | 0.38kg                   |
| Power requirements:                  |             | 220-240V~ 50Hz           |
| Bulb type and maximum wattage:       |             | GU10 LED 5W              |
| Number of bulbs:                     |             | 1xGU10 LED 5W            |
| IP degree:                           |             | IP20                     |