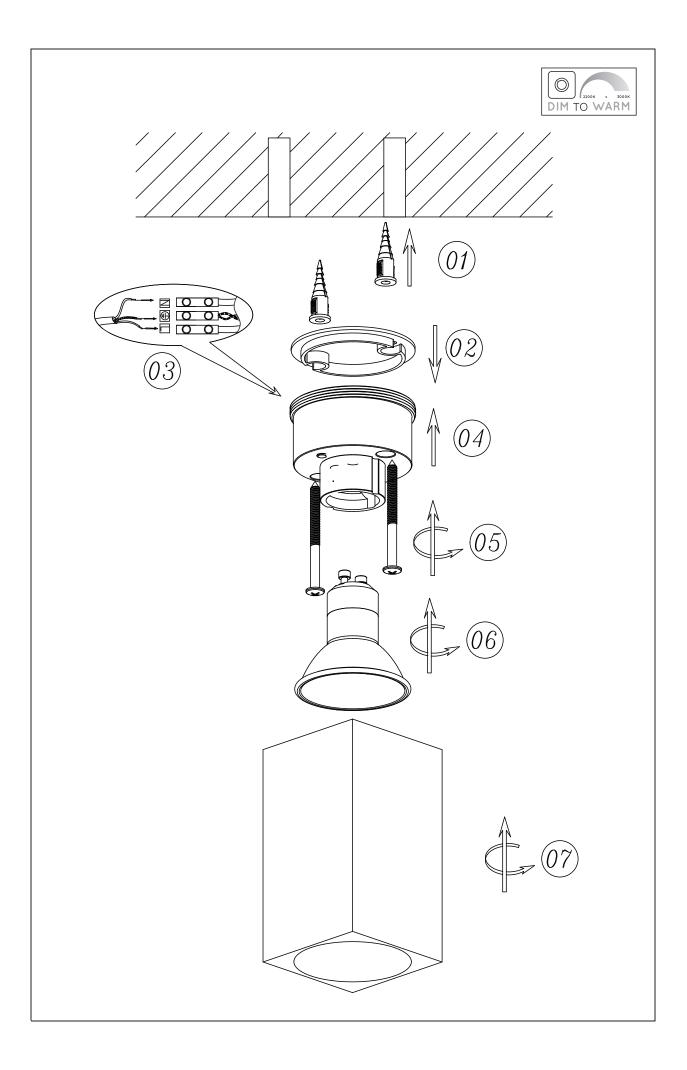

Item number: 09916/06/31, 09916/06/36

Technical details

| Materials used:                      |             | ALUMINIUM                |
|--------------------------------------|-------------|--------------------------|
| Color:                               |             | ALUMINIUM/WHITE/GRAPHITE |
| Dimmable and how is fixture dimmable |             | Yes.Dim to warm          |
| Size:                                | Height:     | 10cm                     |
|                                      | Length:     | 5.5cm                    |
|                                      | Width:      | 5.5cm                    |
|                                      | Net weight: | 0.38kg                   |
| Power requirements:                  |             | 220-240V~ 50Hz           |
| Bulb type and maximum wattage:       |             | GU10 LED 5W              |
| Number of bulbs:                     |             | 1xGU10 LED 5W            |
| IP degree:                           |             | IP20                     |