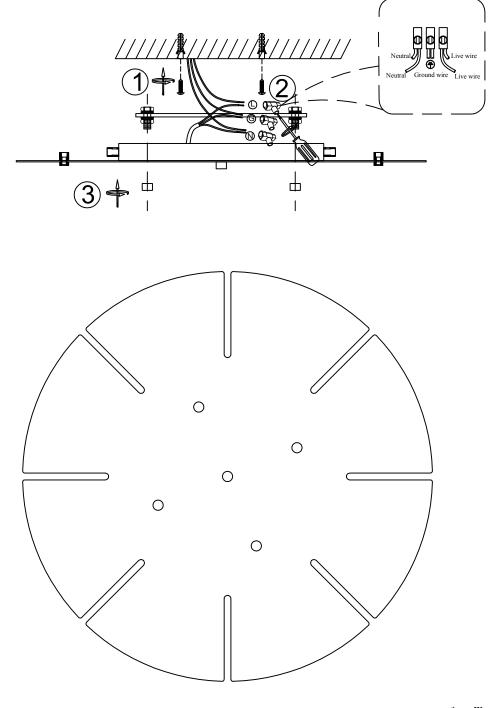

- 1. Wall anohor
- 2. Terminal
- 3. Screw

Product coding: Потолочная база D600-8 WHITE