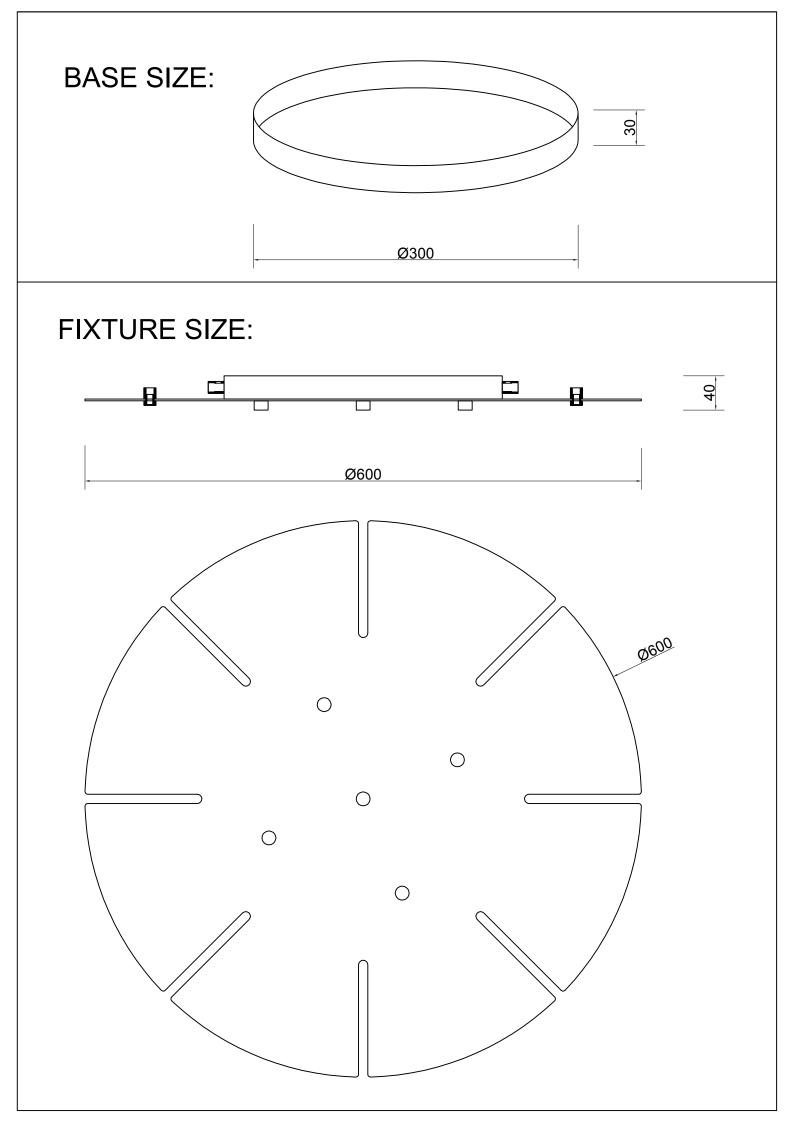

- 1. Wall anohor
- 2. Terminal
- 3. Screw

Product coding: Потолочная база D600-8 WHITE