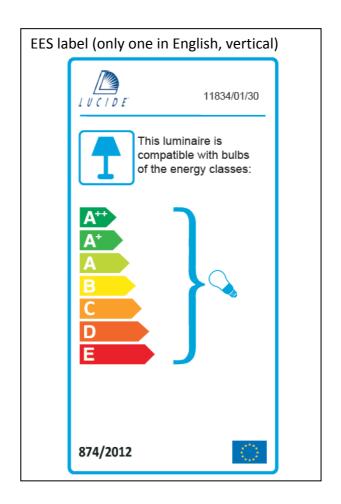

----|--|
| color:                                    |             | black         |  |
| dimmable and how is the fixture dimmable: |             |               |  |
| size:                                     | Height:     | 420mm         |  |
|                                           | Length:     | 165mm         |  |
|                                           | Width:      | 165mm         |  |
|                                           | Net Weight: |               |  |
| power requirements:                       |             | 220-240V~50Hz |  |
| bulb type and maximum Wattage:            |             | E27 Max.60W   |  |
| number of bulbs:                          |             | 1×E27         |  |
| IP degree:                                |             | IP44          |  |



Lucide NV
Bisschoppenhoflaan 145
2100 Deurne
Belgium
info@lucide.be

tel: +32 (0)3 366 22 04

www.lucide.be