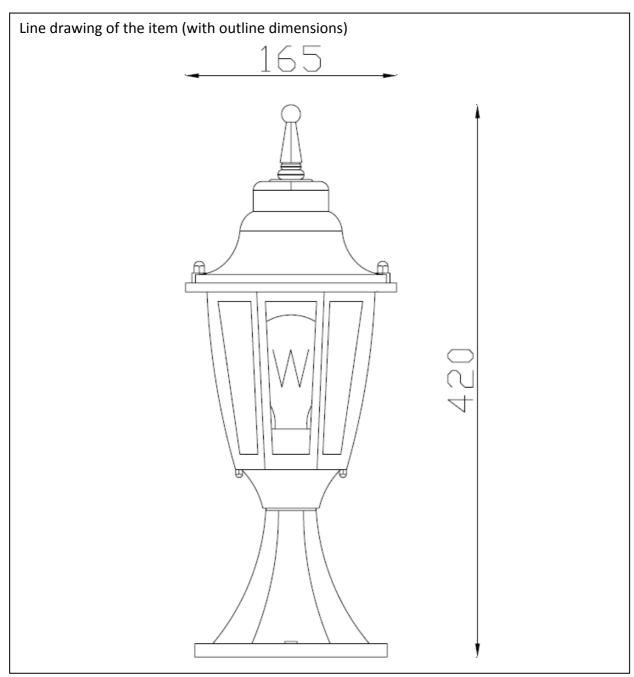

Item number:11834/01/30

## Technical details

| materials used:                           |             | metal         |  |
|-------------------------------------------|-------------|---------------|--|
| color:                                    |             | black         |  |
| dimmable and how is the fixture dimmable: |             |               |  |
| size:                                     | Height:     | 420mm         |  |
|                                           | Length:     | 165mm         |  |
|                                           | Width:      | 165mm         |  |
|                                           | Net Weight: |               |  |
| power requirements:                       |             | 220-240V~50Hz |  |
| bulb type and maximum Wattage:            |             | E27 Max.60W   |  |
| number of bulbs:                          |             | 1×E27         |  |
| IP degree:                                |             | IP44          |  |