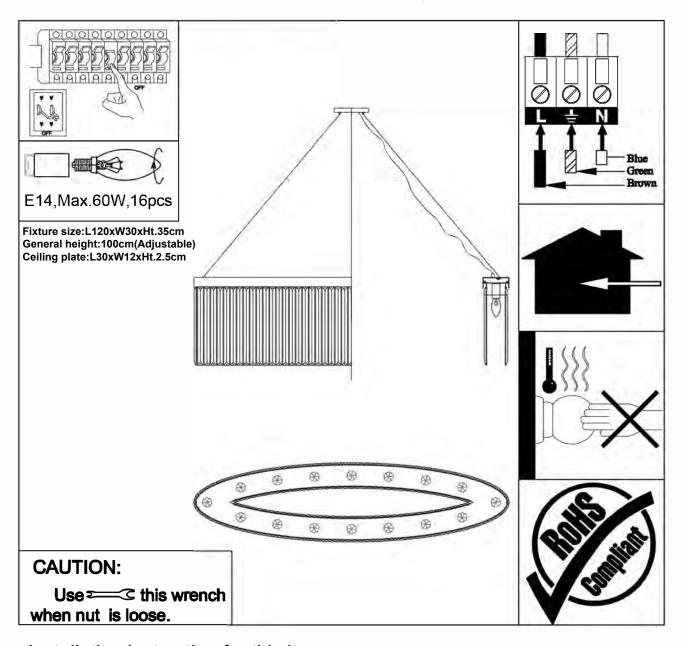

## INSTALLATION INSTRUCTION 10119+7/S

## Installation instruction for this item:

- 1. Remove the cover and put the lamp on a clean place, then install the lamp;
- 2. The lamp is limited to used 60W bulb;
- 3. Fix the lamp body on the hung loop by the chain .

## Warning:

- 1.Turn off the main power at the circuit breaker before installing the lamp in order to prevent possible shock;
- 2. Please wear gloves when installing the lamp;
- 3. Don't exceed the rated voltage 240V;
- 4. Don't install on haven't finished ceiling and loose wood ceiling;
- 5. Don't use corrosive liquor to clean it just as acid liquor and alkaline liquor, please use soft cloth;
- 6. The lamp is made of glass, installing carefully.