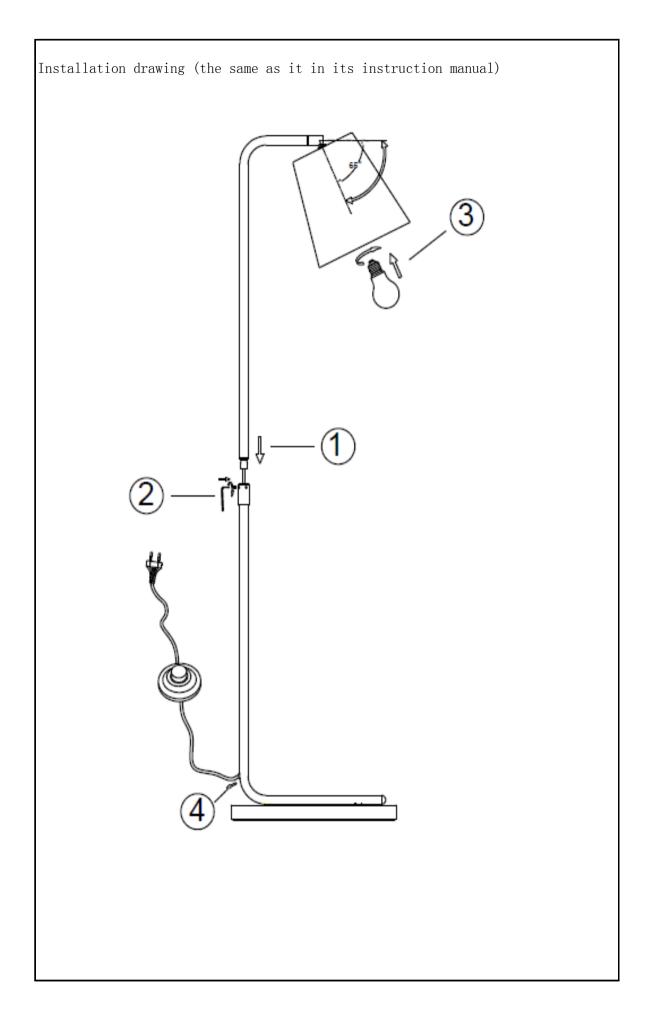

Item number: 71745/01/31

| Technical details                         |                      |  |  |  |
|-------------------------------------------|----------------------|--|--|--|
| materials used: Metal                     |                      |  |  |  |
| color:                                    | white / wood printed |  |  |  |
| dimmable and how is the fixture dimmable: | ON / OFF             |  |  |  |
| size: Height:                             | 140.8cm              |  |  |  |
| Length:                                   | 44. 8cm              |  |  |  |
| Width:                                    | 44.8cm               |  |  |  |
| Net Weight:                               | 5.64kgs              |  |  |  |
| power requirements:                       | 220-240V~50Hz        |  |  |  |
| bulb type and maximum Wattage:            | 1xE27 Max.25W        |  |  |  |
| number of bulbs:                          | 1xE27                |  |  |  |
| IP degree:                                | IP20                 |  |  |  |