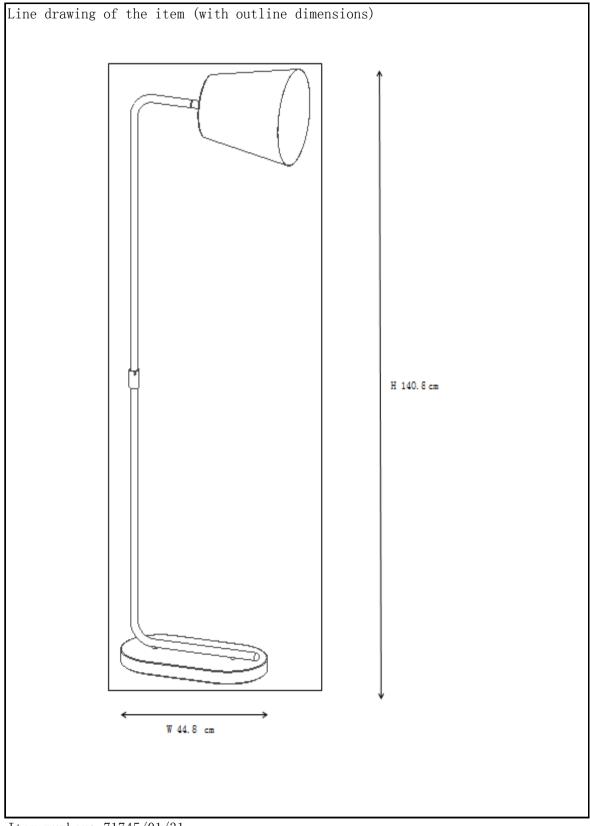

Item number: 71745/01/31

| Technical details                         |                      |  |  |  |
|-------------------------------------------|----------------------|--|--|--|
| materials used: Metal                     |                      |  |  |  |
| color:                                    | white / wood printed |  |  |  |
| dimmable and how is the fixture dimmable: | ON / OFF             |  |  |  |
| size: Height:                             | 140.8cm              |  |  |  |
| Length:                                   | 44. 8cm              |  |  |  |
| Width:                                    | 44.8cm               |  |  |  |
| Net Weight:                               | 5.64kgs              |  |  |  |
| power requirements:                       | 220-240V~50Hz        |  |  |  |
| bulb type and maximum Wattage:            | 1xE27 Max.25W        |  |  |  |
| number of bulbs:                          | 1xE27                |  |  |  |
| IP degree:                                | IP20                 |  |  |  |