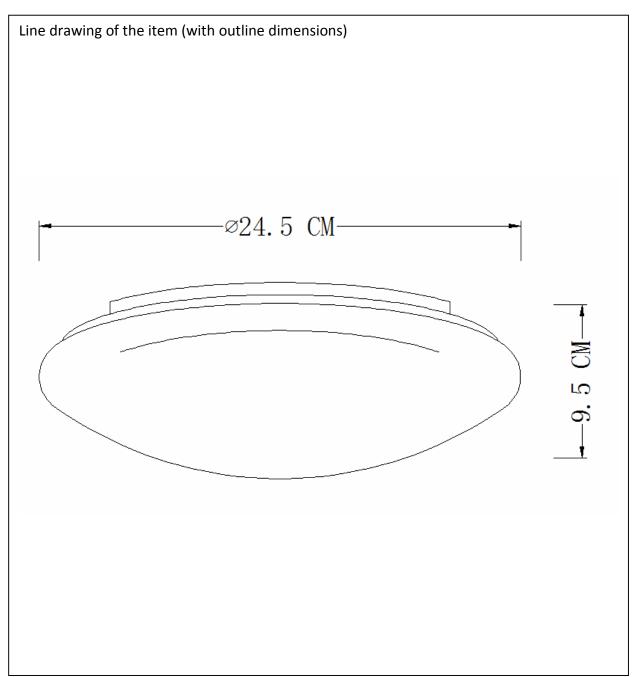

## Technical details

| materials used:                           |             | Metal+Acrylic  |  |
|-------------------------------------------|-------------|----------------|--|
| color:                                    |             | WHITE          |  |
| dimmable and how is the fixture dimmable: |             |                |  |
| size:                                     | Height:     | 9.5CM          |  |
|                                           | Length:     |                |  |
|                                           | Width:      | Ф24.5СМ        |  |
|                                           | Net Weight: | 0.41kg         |  |
| power requirements:                       |             | 220V-240V~50Hz |  |
|                                           |             |                |  |
| bulb type and maximum Wattage:            |             | LED Max.8W     |  |
| number of bulbs:                          |             | 16*0.5W SMD    |  |
| IP degree:                                |             | IP21           |  |