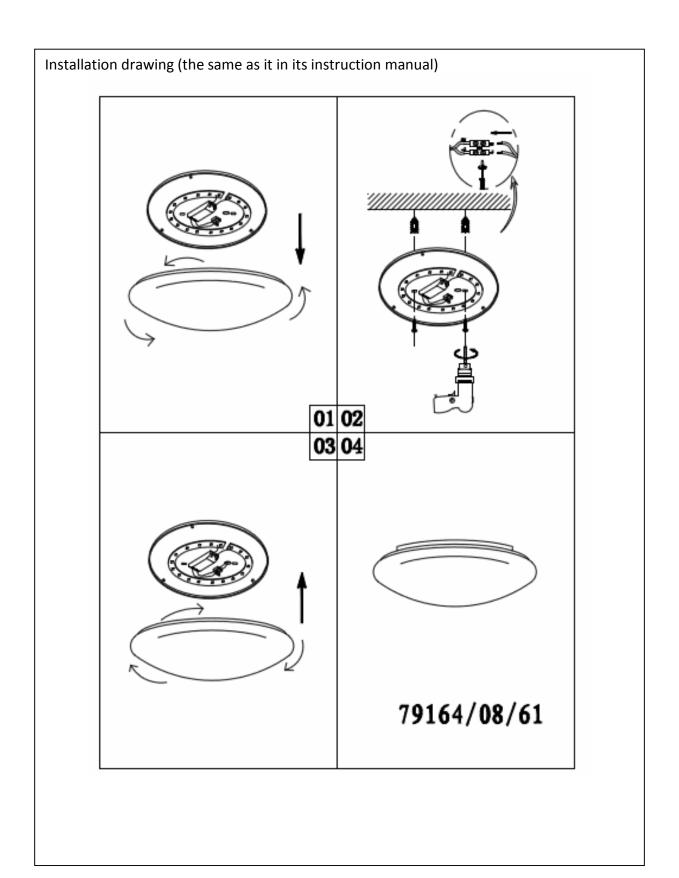

Item number: 79164/08/61



## Technical details

| materials used:                           |             | Metal+Acrylic  |  |
|-------------------------------------------|-------------|----------------|--|
| color:                                    |             | WHITE          |  |
| dimmable and how is the fixture dimmable: |             |                |  |
| size:                                     | Height:     | 9.5CM          |  |
|                                           | Length:     |                |  |
|                                           | Width:      | Ф24.5СМ        |  |
|                                           | Net Weight: | 0.41kg         |  |
| power requirements:                       |             | 220V-240V~50Hz |  |
|                                           |