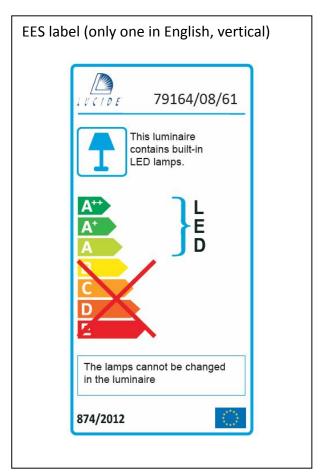

Item number: 79164/08/61

## Technical details

| materials used:                           |             | Metal+Acrylic  |  |
|-------------------------------------------|-------------|----------------|--|
| color:                                    |             | WHITE          |  |
| dimmable and how is the fixture dimmable: |             |                |  |
| size:                                     | Height:     | 9.5CM          |  |
|                                           | Length:     |                |  |
|                                           | Width:      | Ф24.5СМ        |  |
|                                           | Net Weight: | 0.41kg         |  |
| power requirements:                       |             | 220V-240V~50Hz |  |
|                                           |             |                |  |
| bulb type and maximum Wattage:            |             | LED Max.8W     |  |
| number of bulbs:                          |             | 16*0.5W SMD    |  |
| IP degree:                                |             | IP21           |  |